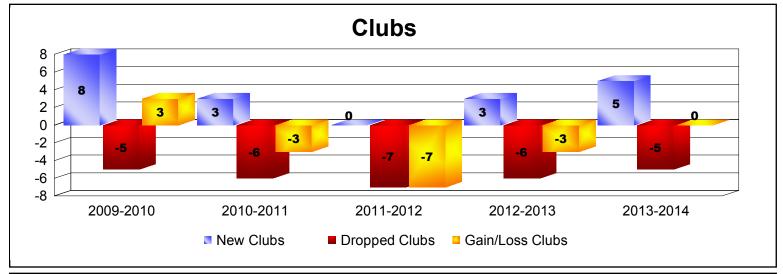

District 323 B

As of June 2014 Cumulative

| Year      | New<br>Clubs | Dropped<br>Clubs | Gain/<br>Loss<br>Clubs | New<br>Members | Charter<br>Members | Reinstate<br>Members | Transfer<br>Members | Total<br>Member<br>Added | Total<br>Members<br>Dropped | Gain/<br>Loss<br>Members |
|-----------|--------------|------------------|------------------------|----------------|--------------------|----------------------|---------------------|--------------------------|-----------------------------|--------------------------|
| 2009-2010 | 8            | -5               | 3                      | 670            | 233                | 61                   | 12                  | 976                      | -716                        | 260                      |
| 2010-2011 | 3            | -6               | -3                     | 659            | 118                | 25                   | 13                  | 815                      | -714                        | 101                      |
| 2011-2012 | 0            | -7               | -7                     | 694            | 0                  | 38                   | 9                   | 741                      | -839                        | -98                      |
| 2012-2013 | 3            | -6               | -3                     | 622            | 69                 | 91                   | 6                   | 788                      | -792                        | -4                       |
| 2013-2014 | 5            | -5               | 0                      | 625            | 164                | 46                   | 6                   | 841                      | -745                        | 96                       |
| Average   | 4            | -6               | -2                     | 654            | 117                | 52                   | 9                   | 832                      | -761                        | 71                       |