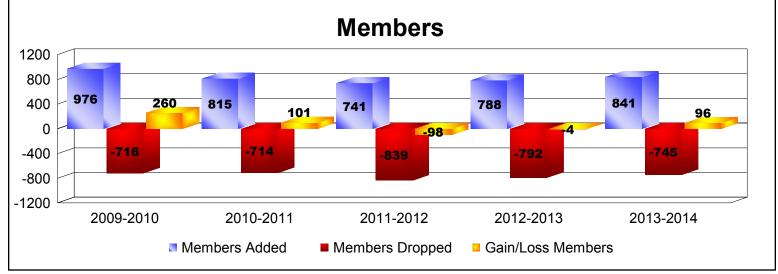

District 323 B

As of June 2014 Cumulative

| Year      | New<br>Clubs | Dropped<br>Clubs | Gain/<br>Loss<br>Clubs | New<br>Members | Charter<br>Members | Reinstate<br>Members | Transfer<br>Members | Total<br>Member<br>Added | Total<br>Members<br>Dropped | Gain/<br>Loss<br>Members |
|-----------|--------------|------------------|------------------------|----------------|--------------------|----------------------|---------------------|--------------------------|-----------------------------|--------------------------|
| 2009-2010 | 8            | -5               | 3                      | 670            | 233                | 61                   | 12                  | 976                      | -716                        | 260                      |
| 2010-2011 | 3            | -6               | -3                     | 659            | 118                | 25                   | 13                  | 815                      | -714                        | 101                      |
| 2011-2012 | 0            | -7               | -7                     | 694            | 0                  | 38                   | 9                   | 741                      | -839                        | -98                      |
| 2012-2013 | 3            | -6               | -3                     | 622            | 69                 | 91                   | 6                   | 788                      | -792                        | -4                       |
| 2013-2014 | 5            | -5               | 0                      | 625            | 164                | 46                   | 6                   | 841                      | -745                        | 96                       |
| Average   | 4            | -6               | -2                     | 654            | 117                | 52                   | 9                   | 832                      | -761                        | 71                       |